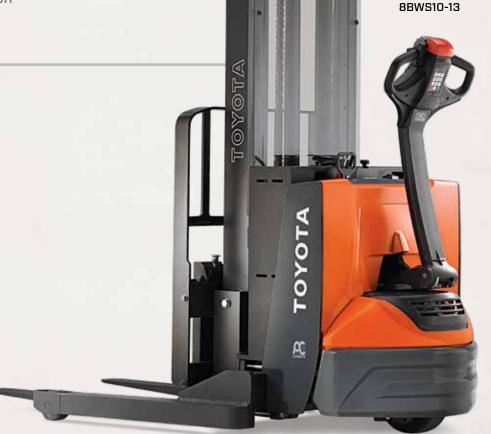

### **WALKIE STACKER**

## SHORT-STACK SPECIALIST

- ► IP65-Rated Electrical System
- ▶ 2000 2500 lb. Capacity
- ► Smart Lift/Lower System
- ► AC Drive Motor
- ► Electronic Brake Release
- ► Maintenance-Free Battery Option
- ► No Tools Required Cover
- ► Cold Storage to -20°F Option