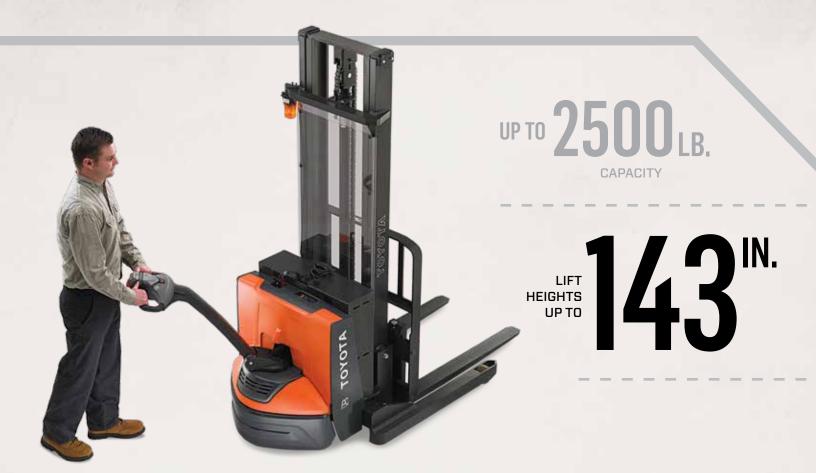

## SHORT-STACK SPECIALIST

- ► IP65-Rated Electrical System
- ▶ 2000 2500 lb. Capacity
- ► Smart Lift/Lower System
- ► AC Drive Motor
- ► Electronic Brake Release
- ► Maintenance-Free Battery Option
- ► No Tools Required Cover
- ► Cold Storage to -20°F Option

#### **ALL THE RIGHT MOVES**

Loads up to 2500 lbs. Lift heights up to 12 feet. The Walkie Stacker handles them all. Easily. The AC drive motor delivers smooth acceleration, smart regenerative braking and more efficient power to the drive wheel.