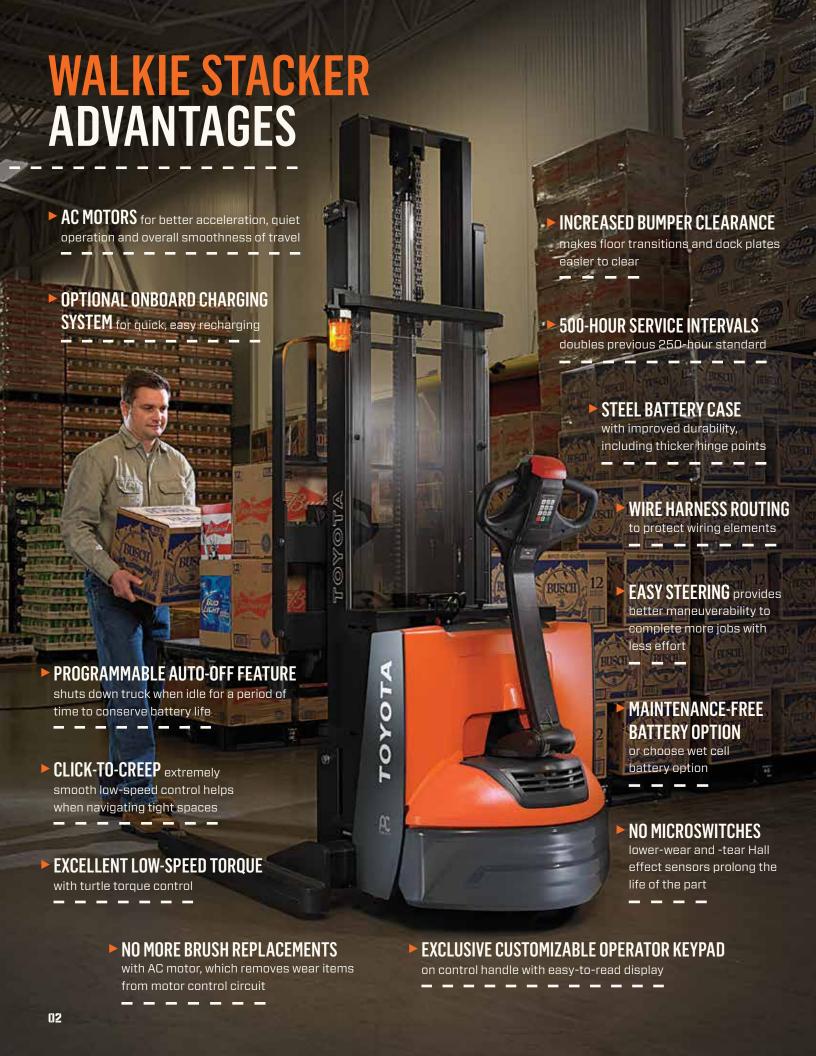

#### STACKS UP TO YOUR WORKLOAD

An IP65-rated electrical system and improved handle head casting keeps dust and debris out. Water, too, including low pressure streams from all directions. Handle heads are sealed and weather tested. And the battery is enclosed in a steel battery case with thicker hinge points. Result? A walkie stacker that works as hard as you.

#### **POWERS THROUGH**

Nine new improvements give you a battery that's more powerful, lasts longer, and charges faster. Especially with the optional battery pack, which includes an onboard charger compatible with any 110-watt wall outlet. Even without power you can still keep going. The standard electronic brake release allows you to move the Walkie Stacker even when it's not charged.

#### **ALL THE RIGHT MOVES**

Loads up to 2500 lbs. Lift heights up to 12 feet. The Walkie Stacker handles them all. Easily. The AC drive motor delivers smooth acceleration, smart regenerative braking and more efficient power to the drive wheel.