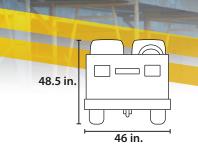

## PAYLOADER

| 46 in.                                    |                        |                                                                     |                                                                                                            |                                            |
|-------------------------------------------|------------------------|---------------------------------------------------------------------|------------------------------------------------------------------------------------------------------------|--------------------------------------------|
| Dimensions                                |                        | <b>Power Train</b>                                                  |                                                                                                            |                                            |
| Width: 46 in.                             |                        | Motor: Electric, 48V DC   Super Duty: 48V AC                        |                                                                                                            | per Duty: 48V AC                           |
| Step Height: 16.5 in.                     |                        | Batteries:                                                          | Eight 6-volt, heavy-duty, 232 amp hour deep cycle                                                          |                                            |
| Load Bed Height:                          | 29 in.                 |                                                                     |                                                                                                            |                                            |
| Ground Clearance: 4.5 in.                 |                        | Controller Rating: 400 amp   Super Duty: 450 amp                    |                                                                                                            |                                            |
| Performance                               |                        | Chassis                                                             |                                                                                                            |                                            |
|                                           |                        | Brakes:                                                             | Rear-wheel hydraulic drum brakes, auto-adjusting, hand operated parking brake w/ anti-drive-away interlock |                                            |
| Turning Radius:                           | Curb to Curb - 264 in. | Super Duty                                                          |                                                                                                            |                                            |
|                                           |                        | Brakes:                                                             | auto-adjusting, automatic parking brake                                                                    |                                            |
| Range <sup>1</sup> : Up to 30 miles       |                        | Suspension: Rear-Independent leaf springs                           |                                                                                                            |                                            |
|                                           |                        | Tires: Pneumatic tires, 5.70" x 8", 8 ply, load range D             |                                                                                                            |                                            |
|                                           |                        | Super Duty<br>Tires: Pneumatic super duty tires, 5.00" x 8", 10 ply |                                                                                                            |                                            |
|                                           |                        |                                                                     |                                                                                                            |                                            |
| Standard <b>4X</b>   4 Passengers         |                        | Heavy Duty <b>4X</b>   4 Passengers                                 |                                                                                                            | Heavy Duty <b>2X</b>   2 Passengers        |
| Length: 120.25 in.                        |                        | Length: 120.25 in.                                                  |                                                                                                            | Length: 106 in.                            |
| Wheel Base: 65 in.                        |                        | Wheel Base: 65 in.                                                  |                                                                                                            | Wheel Base: 51 in.                         |
| Cargo Deck: 76 in. x 45 in.               |                        | Cargo Deck: 76 in. x 45 in.                                         |                                                                                                            | Cargo Deck: 62 in. x 45 in.                |
| Vehicle Weight: 1,690 lbs.                |                        | Vehicle Weight: 1,720 lbs.                                          |                                                                                                            | Vehicle Weight: 1,720 lbs.                 |
| Rated Capacity <sup>2</sup> : 2,400 lbs.  |                        | Rated Capacity <sup>2</sup> : 3,200 lbs.                            |                                                                                                            | Rated Capacity <sup>2</sup> : 3,200 lbs.   |
| Towing Capacity <sup>3</sup> : 6,500 lbs. |                        | Towing Capacity <sup>3</sup> : 10,000 lbs.                          |                                                                                                            | Towing Capacity <sup>3</sup> : 10,000 lbs. |
| Horsepower: 15.3                          |                        | Horsepower: 17.3                                                    |                                                                                                            | Horsepower: 17.3                           |
| Max Speed: 14 MPH                         |                        | Max Speed: 13 MPH                                                   |                                                                                                            | Max Speed: 13 MPH                          |
|                                           |                        |                                                                     |                                                                                                            |                                            |
| Standard <b>2XL</b>   2 Passengers        |                        | Heavy Duty <b>2XL</b>   2 Passengers                                |                                                                                                            | Super Duty <b>2XL</b>   2 Passengers       |
| Length: 120.25 in.                        |                        | Length: 120.25 in.                                                  |                                                                                                            | Length: 120.25 in.                         |
| Wheel Base: 65 in.                        |                        | Wheel Base: 65 in.                                                  |                                                                                                            | Wheel Base: 65 in.                         |
| Cargo Deck: 7                             |                        | Cargo Deck: 76 in. x 45 in.                                         |                                                                                                            | Cargo Deck: 76 in. x 45 in.                |
| Vehicle Weight: 1,690 lbs.                |                        | Vehicle Weight: 1,720 lbs.                                          |                                                                                                            | Vehicle Weight: 1,850 lbs.                 |
| Rated Capacity <sup>2</sup> : 2,400 lbs.  |                        | Rated Capacity <sup>2</sup> : 3,200 lbs.                            |                                                                                                            | Rated Capacity <sup>2</sup> : 4,000 lbs.   |
| Towing Capacity <sup>3</sup> : 6,500 lbs. |                        | Towing Capacity <sup>3</sup> : 10,000 lbs.                          |                                                                                                            | Towing Capacity <sup>3</sup> : 18,000 lbs. |
| Horsepower: 15.3                          |                        | Horsepower: 17.3                                                    |                                                                                                            | Horsepower: 19                             |
| Max Speed: 14 MPH                         |                        | Max Speed: 13 MPH                                                   |                                                                                                            | Max Speed: 12 MPH                          |