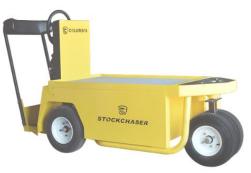

Versatility is the Payloader's middle name! Choose from standard rated capacities that range from 2,400 to 4,000 lbs, and if you need to tow, the Payloader has you covered all the way up to 9 tons!

Need to carry more? Have a unique application requirement? Maintenance-free batteries, van bodies, operator cabins and folding side rails are just the beginning of a long list of available options. Let us know what you need and we'll build it!

## PAYLOADER

| 46 in.                                    |                        |                                                                     |                                                                                                            |                                            |
|-------------------------------------------|------------------------|---------------------------------------------------------------------|------------------------------------------------------------------------------------------------------------|--------------------------------------------|
| Dimensions                                |                        | <b>Power Train</b>                                                  |                                                                                                            |                                            |
| Width: 46 in.                             |                        | Motor: Electric, 48V DC   Super Duty: 48V AC                        |                                                                                                            | per Duty: 48V AC                           |
| Step Height: 16.5 in.                     |                        | Batteries:                                                          | Eight 6-volt, heavy-duty, 232 amp hour deep cycle                                                          |                                            |
| Load Bed Height:                          | 29 in.                 |                                                                     |                                                                                                            |                                            |
| Ground Clearance: 4.5 in.                 |                        | Controller Rating: 400 amp   Super Duty: 450 amp                    |                                                                                                            |                                            |
| Performance                               |                        | Chassis                                                             |                                                                                                            |                                            |
|                                           |                        | Brakes:                                                             | Rear-wheel hydraulic drum brakes, auto-adjusting, hand operated parking brake w/ anti-drive-away interlock |                                            |
| Turning Radius:                           | Curb to Curb - 264 in. | Super Duty                                                          |                                                                                                            |                                            |
|                                           |                        | Brakes:                                                             | auto-adjusting, automatic parking brake                                                                    |                                            |
| Range <sup>1</sup> : Up to 30 miles       |                        | Suspension: Rear-Independent leaf springs                           |                                                                                                            |                                            |
|                                           |                        | Tires: Pneumatic tires, 5.70" x 8", 8 ply, load range D             |                                                                                                            |                                            |
|                                           |                        | Super Duty<br>Tires: Pneumatic super duty tires, 5.00" x 8", 10 ply |                                                                                                            |                                            |
|                                           |                        |                                                                     |                                                                                                            |                                            |
| Standard <b>4X</b>   4 Passengers         |                        | Heavy Duty <b>4X</b>   4 Passengers                                 |                                                                                                            | Heavy Duty <b>2X</b>   2 Passengers        |
| Length: 120.25 in.                        |                        | Length: 120.25 in.                                                  |                                                                                                            | Length: 106 in.                            |
| Wheel Base: 65 in.                        |                        | Wheel Base: 65 in.                                                  |                                                                                                            | Wheel Base: 51 in.                         |
| Cargo Deck: 76 in. x 45 in.               |                        | Cargo Deck: 76 in. x 45 in.                                         |                                                                                                            | Cargo Deck: 62 in. x 45 in.                |
| Vehicle Weight: 1,690 lbs.                |                        | Vehicle Weight: 1,720 lbs.                                          |                                                                                                            | Vehicle Weight: 1,720 lbs.                 |
| Rated Capacity <sup>2</sup> : 2,400 lbs.  |                        | Rated Capacity <sup>2</sup> : 3,200 lbs.                            |                                                                                                            | Rated Capacity <sup>2</sup> : 3,200 lbs.   |
| Towing Capacity <sup>3</sup> : 6,500 lbs. |                        | Towing Capacity <sup>3</sup> : 10,000 lbs.                          |                                                                                                            | Towing Capacity <sup>3</sup> : 10,000 lbs. |
| Horsepower: 15.3                          |                        | Horsepower: 17.3                                                    |                                                                                                            | Horsepower: 17.3                           |
| Max Speed: 14 MPH                         |                        | Max Speed: 13 MPH                                                   |                                                                                                            | Max Speed: 13 MPH                          |
|                                           |                        |                                                                     |                                                                                                            |                                            |
| Standard <b>2XL</b>   2 Passengers        |                        | Heavy Duty <b>2XL</b>   2 Passengers                                |                                                                                                            | Super Duty <b>2XL</b>   2 Passengers       |
| Length: 120.25 in.                        |                        | Length: 120.25 in.                                                  |                                                                                                            | Length: 120.25 in.                         |
| Wheel Base: 65 in.                        |                        | Wheel Base: 65 in.                                                  |                                                                                                            | Wheel Base: 65 in.                         |
| Cargo Deck: 7                             |                        | Cargo Deck: 76 in. x 45 in.                                         |                                                                                                            | Cargo Deck: 76 in. x 45 in.                |
| Vehicle Weight: 1,690 lbs.                |                        | Vehicle Weight: 1,720 lbs.                                          |                                                                                                            | Vehicle Weight: 1,850 lbs.                 |
| Rated Capacity <sup>2</sup> : 2,400 lbs.  |                        | Rated Capacity <sup>2</sup> : 3,200 lbs.                            |                                                                                                            | Rated Capacity <sup>2</sup> : 4,000 lbs.   |
| Towing Capacity <sup>3</sup> : 6,500 lbs. |                        | Towing Capacity <sup>3</sup> : 10,000 lbs.                          |                                                                                                            | Towing Capacity <sup>3</sup> : 18,000 lbs. |
| Horsepower: 15.3                          |                        | Horsepower: 17.3                                                    |                                                                                                            | Horsepower: 19                             |
| Max Speed: 14 MPH                         |                        | Max Speed: 13 MPH                                                   |                                                                                                            | Max Speed: 12 MPH                          |