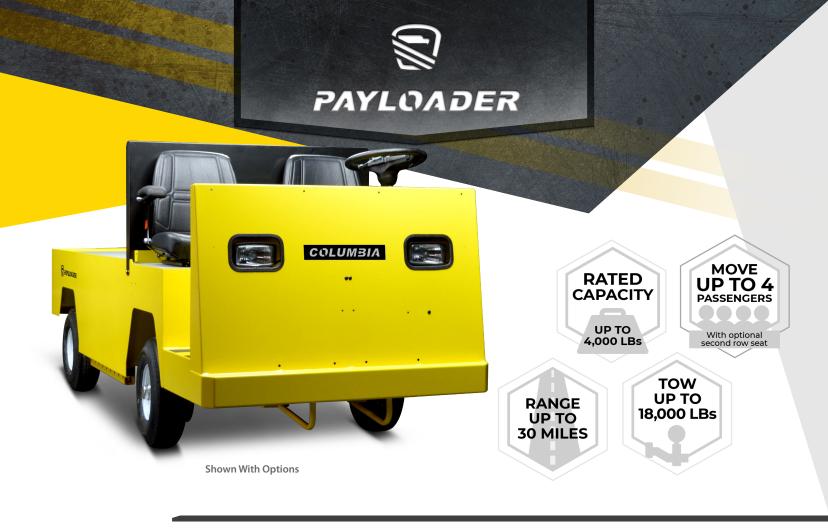

Versatility is the Payloader's middle name! Choose from standard rated capacities that range from 2,400 to 4,000 lbs, and if you need to tow, the Payloader has you covered all the way up to 9 tons!

Need to carry more? Have a unique application requirement? Maintenance-free batteries, van bodies, operator cabins and folding side rails are just the beginning of a long list of available options. Let us know what you need and we'll build it!

## PAYLOADER

| 46 in.                                    |                        |                                                                     |                                                                                                            |                                            |
|-------------------------------------------|------------------------|---------------------------------------------------------------------|------------------------------------------------------------------------------------------------------------|--------------------------------------------|
| Dimensions                                |                        | <b>Power Train</b>                                                  |                                                                                                            |                                            |
| Width: 46 in.                             |                        | Motor: Electric, 48V DC   Super Duty: 48V AC                        |                                                                                                            | per Duty: 48V AC                           |
| Step Height: 16.5 in.                     |                        | Batteries:                                                          | Eight 6-volt, heavy-duty, 232 amp hour deep cycle                                                          |                                            |
| Load Bed Height:                          | 29 in.                 |                                                                     |                                                                                                            |                                            |
| Ground Clearance: 4.5 in.                 |                        | Controller Rating: 400 amp   Super Duty: 450 amp                    |                                                                                                            |                                            |
| Performance                               |                        | Chassis                                                             |                                                                                                            |                                            |
|                                           |                        | Brakes:                                                             | Rear-wheel hydraulic drum brakes, auto-adjusting, hand operated parking brake w/ anti-drive-away interlock |                                            |
| Turning Radius:                           | Curb to Curb - 264 in. | Super Duty                                                          |                                                                                                            |                                            |
|                                           |                        | Brakes:                                                             | auto-adjusting, automatic parking brake                                                                    |                                            |
| Range <sup>1</sup> : Up to 30 miles       |                        | Suspension: Rear-Independent leaf springs                           |                                                                                                            |                                            |
|                                           |                        | Tires: Pneumatic tires, 5.70" x 8", 8 ply, load range D             |                                                                                                            |                                            |
|                                           |                        | Super Duty<br>Tires: Pneumatic super duty tires, 5.00" x 8", 10 ply |                                                                                                            |                                            |
|                                           |                        |                                                                     |                                                                                                            |                                            |
| Standard <b>4X</b>   4 Passengers         |                        | Heavy Duty <b>4X</b>   4 Passengers                                 |                                                                                                            | Heavy Duty <b>2X</b>   2 Passengers        |
| Length: 120.25 in.                        |                        | Length: 120.25 in.                                                  |                                                                                                            | Length: 106 in.                            |
| Wheel Base: 65 in.                        |                        | Wheel Base: 65 in.                                                  |                                                                                                            | Wheel Base: 51 in.                         |
| Cargo Deck: 76 in. x 45 in.               |                        | Cargo Deck: 76 in. x 45 in.                                         |                                                                                                            | Cargo Deck: 62 in. x 45 in.                |
| Vehicle Weight: 1,690 lbs.                |                        | Vehicle Weight: 1,720 lbs.                                          |                                                                                                            | Vehicle Weight: 1,720 lbs.                 |
| Rated Capacity <sup>2</sup> : 2,400 lbs.  |                        | Rated Capacity <sup>2</sup> : 3,200 lbs.                            |                                                                                                            | Rated Capacity <sup>2</sup> : 3,200 lbs.   |
| Towing Capacity <sup>3</sup> : 6,500 lbs. |                        | Towing Capacity <sup>3</sup> : 10,000 lbs.                          |                                                                                                            | Towing Capacity <sup>3</sup> : 10,000 lbs. |
| Horsepower: 15.3                          |                        | Horsepower: 17.3                                                    |                                                                                                            | Horsepower: 17.3                           |
| Max Speed: 14 MPH                         |                        | Max Speed: 13 MPH                                                   |                                                                                                            | Max Speed: 13 MPH                          |
|                                           |                        |                                                                     |                                                                                                            |                                            |
| Standard <b>2XL</b>   2 Passengers        |                        | Heavy Duty <b>2XL</b>   2 Passengers                                |                                                                                                            | Super Duty <b>2XL</b>   2 Passengers       |
| Length: 120.25 in.                        |                        | Length: 120.25 in.                                                  |                                                                                                            | Length: 120.25 in.                         |
| Wheel Base: 65 in.                        |                        | Wheel Base: 65 in.                                                  |                                                                                                            | Wheel Base: 65 in.                         |
| Cargo Deck: 7                             |                        | Cargo Deck: 76 in. x 45 in.                                         |                                                                                                            | Cargo Deck: 76 in. x 45 in.                |
| Vehicle Weight: 1,690 lbs.                |                        | Vehicle Weight: 1,720 lbs.                                          |                                                                                                            | Vehicle Weight: 1,850 lbs.                 |
| Rated Capacity <sup>2</sup> : 2,400 lbs.  |                        | Rated Capacity <sup>2</sup> : 3,200 lbs.                            |                                                                                                            | Rated Capacity <sup>2</sup> : 4,000 lbs.   |
| Towing Capacity <sup>3</sup> : 6,500 lbs. |                        | Towing Capacity <sup>3</sup> : 10,000 lbs.                          |                                                                                                            | Towing Capacity <sup>3</sup> : 18,000 lbs. |
| Horsepower: 15.3                          |                        | Horsepower: 17.3                                                    |                                                                                                            | Horsepower: 19                             |
| Max Speed: 14 MPH                         |                        | Max Speed: 13 MPH                                                   |                                                                                                            | Max Speed: 12 MPH                          |