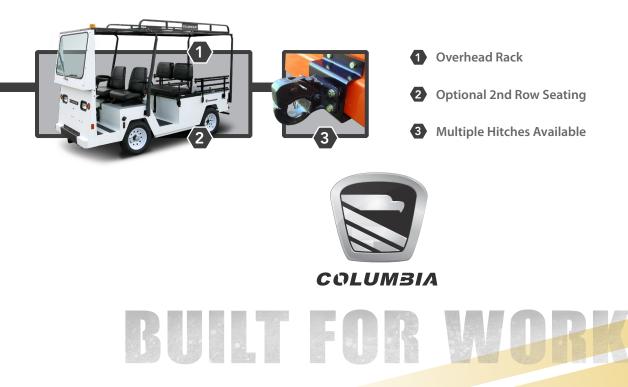

Versatility is the Payloader's middle name! Choose from standard rated capacities that range from 2,400 to 4,000 lbs, and if you need to tow, the Payloader has you covered all the way up to 9 tons!

Need to carry more? Have a unique application requirement? Maintenance-free batteries, van bodies, operator cabins and folding side rails are just the beginning of a long list of available options. Let us know what you need and we'll build it!